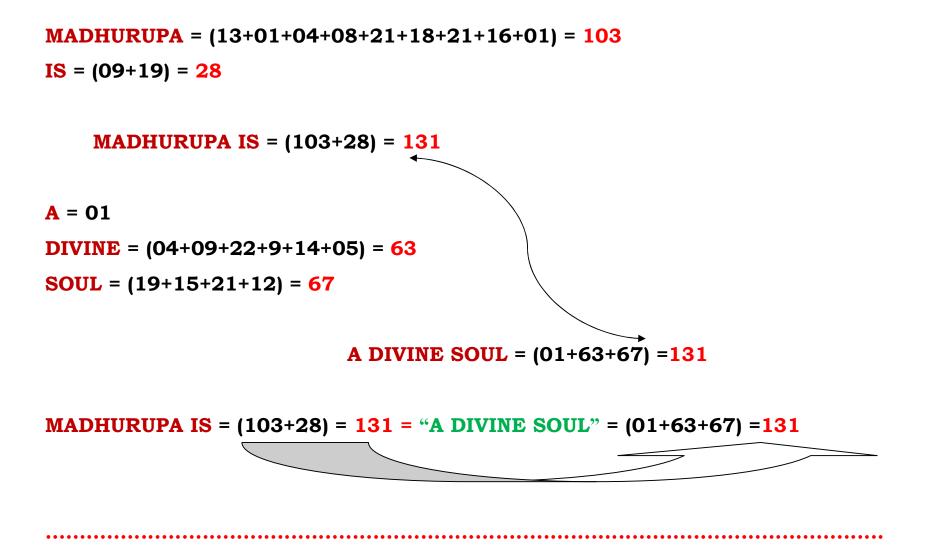

#### This divine re-soul is dissolved in the Supreme

MADHURUPA = 13+01+04+08+21+18+21 +16+01 = 103

DATE OF BIRTH = **31.01.2002** = 09

DAY = THURSDAY = 5th Day of the week

MADHURUPA ON 31.01.2002 AT THURSDAY = 103+09+05 = 117

FAIRY = 06+01+18+25 = 50

SOUL= 19+15+21+12 = 67

**FAIRY SOUL = 50+67 = 117** 

MADHURUPA ON 31.01.2002 AT THURSDAY = 103+09+05 = 117

**"MADHURUPA A DIVINE SOUL"** 

A MANIFESTATION OF AN IMMORTAL SOUL = (01+102) = 103 = MADHURUPA = (13+01+04+08+21+18+21+16+01) = 103