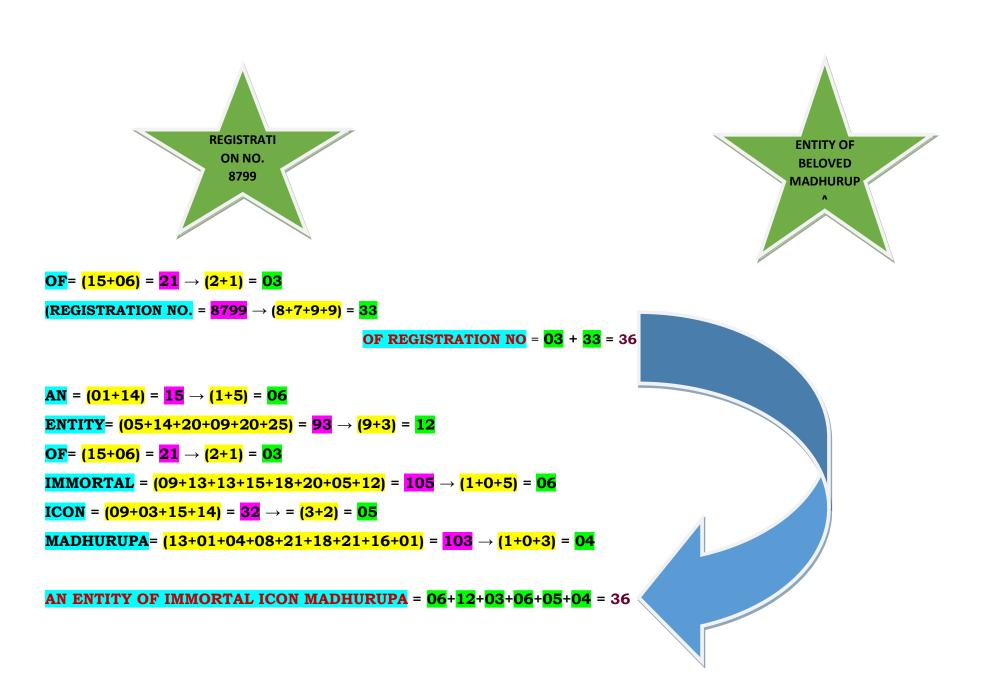

### TO ALL OF US "MMCWS" STANDS FOR OUR VERY DEAR AND BELOVED "MONAI"

TODAY MADHURUPA IS A SACRED NUMBER RECEIVED AS A DIVINE GIFT TO ALL OF US. REGISTRATION NUMBER OF ~ "MADHURUPA MEMORIAL CANCER WELFARE SOCINTY" 8799